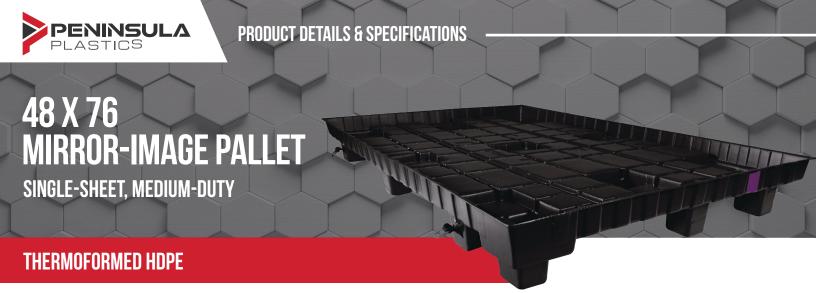

## **TECHNICAL DATA**

| PL Number                                | 06-0232-16 |
|------------------------------------------|------------|
| OD Length                                | 48.00 in   |
| OD Width                                 | 76.00 in   |
| ID Length                                | 46.00 in   |
| ID Width                                 | 74.00 in   |
| Estimated Weight                         | 39.10 lb   |
| Estimated Quantity<br>Per 53' Truck Load | 1,120      |